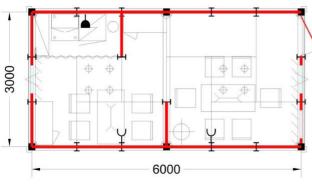

# В

- **1× OCTANORM CABINET** 1× TABLE 60×120 cm
- 1× TABLE 60×60 cm
- 4× CHAIR
- 1× RACK (4 shelves) 1× CHROME COAT STAND
- 1× BIN
- 1× REFRIGERATOR 2× DRAPERIES IN THE KITCHEN

С

2× OCTANORM CABINET 2× TABLE 60×120 cm 1× TABLE 60×60 cm 10× CHAIR 1× RACK (4 shelves)

- 1× CHROME COAT STAND 1× BIN
- 1× REFRIGERATOR
- 2× DRAPERIES IN THE KITCHEN

Е

1× RACK (4 shelves)

D

F