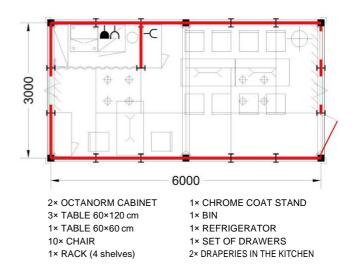

# В

- **1× OCTANORM CABINET** 1× TABLE 60×120 cm
- 1× TABLE 60×60 cm
- 4× CHAIR
- 1× RACK (4 shelves) 1× CHROME COAT STAND
- 1× BIN
- 1× REFRIGERATOR 2× DRAPERIES IN THE KITCHEN

С

2× OCTANORM CABINET 2× TABLE 60×120 cm 1× TABLE 60×60 cm 10× CHAIR 1× RACK (4 shelves)

- 1× CHROME COAT STAND 1× BIN
- 1× REFRIGERATOR
- 2× DRAPERIES IN THE KITCHEN

Е

1× RACK (4 shelves)

D

F