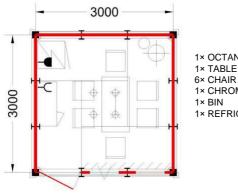

### **B** • Variants of EXPO stands

- **1× OCTANORM CABINET**
- 1× TABLE 60×120 cm
- 1× CHROME COAT STAND
- 1× REFRIGERATOR