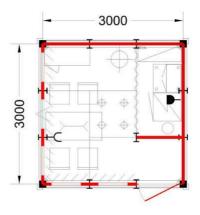

# В

- **1× OCTANORM CABINET** 1× TABLE 60×120 cm
- 1× TABLE 60×60 cm
- 4× CHAIR
- 1× RACK (4 shelves) 1× CHROME COAT STAND
- 1× BIN
- 1× REFRIGERATOR 2× DRAPERIES IN THE KITCHEN

С

2× OCTANORM CABINET 2× TABLE 60×120 cm 1× TABLE 60×60 cm 10× CHAIR 1× RACK (4 shelves)