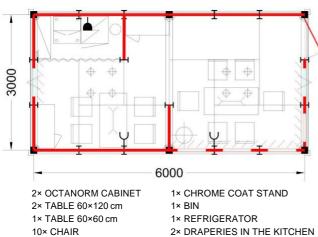

# В

- **1× OCTANORM CABINET** 1× TABLE 60×120 cm
- 1× TABLE 60×60 cm
- 4× CHAIR
- 1× RACK (4 shelves) 1× CHROME COAT STAND
- 1× BIN
- 1× REFRIGERATOR 2× DRAPERIES IN THE KITCHEN

С

2× OCTANORM CABINET 2× TABLE 60×120 cm 1× TABLE 60×60 cm 10× CHAIR 1× RACK (4 shelves)