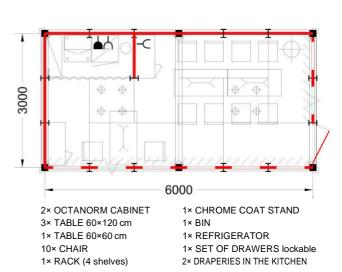

# В

- **1× OCTANORM CABINET** 1× TABLE 60×120 cm
- 1× TABLE 60×60 cm
- 4× CHAIR
- 1× RACK (4 shelves) 1× CHROME COAT STAND
- 1× BIN
- 1× REFRIGERATOR 2× DRAPERIES IN THE KITCHEN

С

2× OCTANORM CABINET 2× TABLE 60×120 cm 1× TABLE 60×60 cm 10× CHAIR 1× RACK (4 shelves)

- 1× CHROME COAT STAND 1× BIN
- 1× REFRIGERATOR
- 2× DRAPERIES IN THE KITCHEN

Е

1× RACK (4 shelves)

D

F